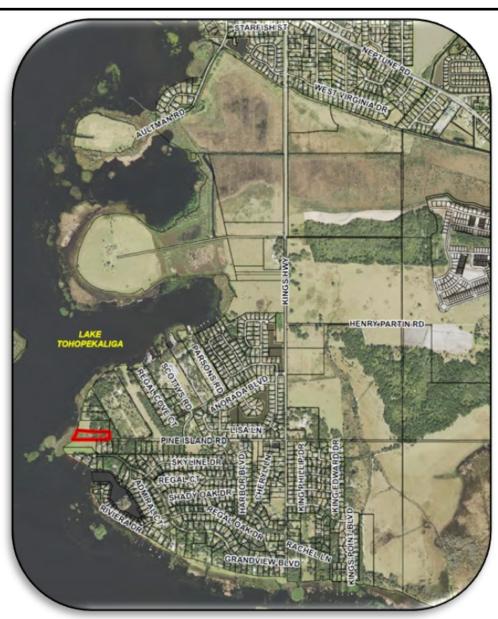

## March 1, 2016, 6:30 pm PD Application

Ordinance #2016-26 for PD15-00019: The applicant has requested approval to change the zoning designation on 3.04 acres (outlined in red on the map) from Residential Single Family (RS-1) to Planned Development (PD).