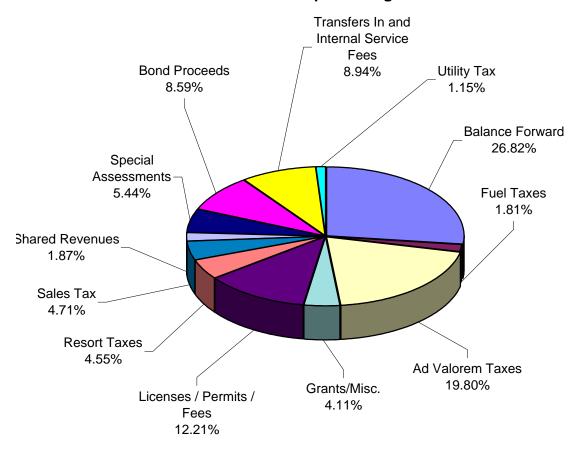

# **Osceola County Sources of Funds**

### FY 07 Adopted Budget

| SOURCES                                | <u>Amount</u> |
|----------------------------------------|---------------|
| Balance Forward                        | \$206,624,828 |
| Fuel Taxes ①                           | 13,929,119    |
| Ad Valorem Taxes ①                     | 152,563,511   |
| Grants/Misc.                           | 31,723,804    |
| Licenses / Permits / Fees ①            | 94,102,442    |
| Resort Taxes ①                         | 35,065,905    |
| Sales Tax ①                            | 36,279,799    |
| Shared Revenues ①                      | 14,396,720    |
| Special Assessments ①                  | 41,879,212    |
| Bond Proceeds                          | 66,189,785    |
| Transfers In and Internal Service Fees | 68,912,111    |
| Utility Tax ①                          | 8,827,003     |
| Total County Sources                   | \$770,494,239 |

① - Reflects 95% of the Revenues Reduced for Reserves.