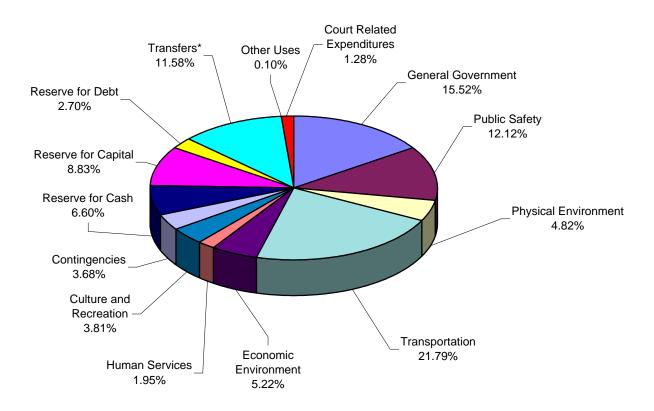

# **Osceola County Uses of Funds**

### **FY 07 Adopted Budget**

| <u>USES</u>                | <u>Amount</u> |
|----------------------------|---------------|
| General Government         | \$119,615,887 |
| Public Safety              | 93,351,881    |
| Physical Environment       | 37,103,604    |
| Transportation             | 167,872,542   |
| Economic Environment       | 40,214,980    |
| Human Services             | 15,036,822    |
| Culture and Recreation     | 29,388,979    |
| Contingencies              | 28,319,784    |
| Reserve for Cash           | 50,877,778    |
| Reserve for Capital        | 68,063,373    |
| Reserve for Debt           | 20,777,233    |
| Transfers*                 | 89,255,425    |
| Other Uses                 | 768,193       |
| Court Related Expenditures | 9,847,758     |
| Total County Uses          | \$770,494,239 |

<sup>\*</sup>Includes budgets for Constitutional Officers of \$52,229,172