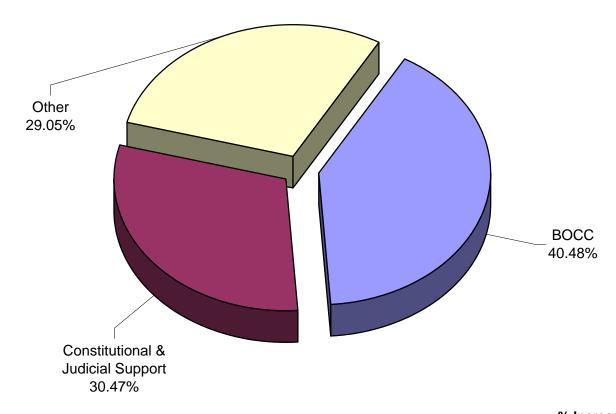

# General Fund Appropriation Comparison FY 07 Adopted

|                                   | FY 06<br>Adopted<br>Budget | FY 07<br>Adopted<br>Budget | % of<br>General<br>Fund | % Increase<br>(Decrease)<br>From<br>Adopted |
|-----------------------------------|----------------------------|----------------------------|-------------------------|---------------------------------------------|
| BOCC                              |                            |                            |                         |                                             |
| Administrative Departments        | 30,362,078                 | 38,369,436                 | 18.38%                  | 26.37%                                      |
| Corrections                       | 23,063,927                 | 25,030,950                 | 11.99%                  | 8.53%                                       |
| Operating Departments             | 18,023,365                 | 21,081,243                 | 10.10%                  | 16.97%                                      |
| •                                 | 71,449,370                 | 84,481,629                 | 40.48%                  | 18.24%                                      |
| Constitutional & Judicial Support |                            |                            |                         |                                             |
| Clerk of the Courts               | 100,155                    | 115,747                    | 0.06%                   | 15.57%                                      |
| Judicial                          | 4,119,012                  | 4,666,041                  | 2.24%                   | 13.28%                                      |
| Property Appraiser                | 4,249,313                  | 4,773,030                  | 2.29%                   | 12.32%                                      |
| Sheriff                           | 39,883,040                 | 45,484,436                 | 21.79%                  | 14.04%                                      |
| Supervisor of Elections           | 2,758,422                  | 2,711,192                  | 1.30%                   | -1.71%                                      |
| Tax Collector                     | 4,444,701                  | 5,853,944                  | 2.80%                   | 31.71%                                      |
| •                                 | 55,554,643                 | 63,604,390                 | 30.47%                  | 14.49%                                      |
| Other                             |                            |                            |                         |                                             |
| Designated Reserves               | 17,939,857                 | 23,148,417                 | 11.09%                  | 29.03%                                      |
| Interfund Transfers               | 8,612,070                  | 21,576,659                 | 10.34%                  | 150.54%                                     |
| Reserve for Contingency           | 4,432,821                  | 10,854,967                 | 5.20%                   | 144.88%                                     |
| State & Non-Profit Agencies       | 4,346,492                  | 5,051,066                  | 2.42%                   | 16.21%                                      |
|                                   | 35,331,240                 | 60,631,109                 | 29.05%                  | 71.61%                                      |
|                                   |                            |                            |                         |                                             |
| Grand Total                       | 162,335,253                | 208,717,128                | 100.00%                 | 28.57%                                      |