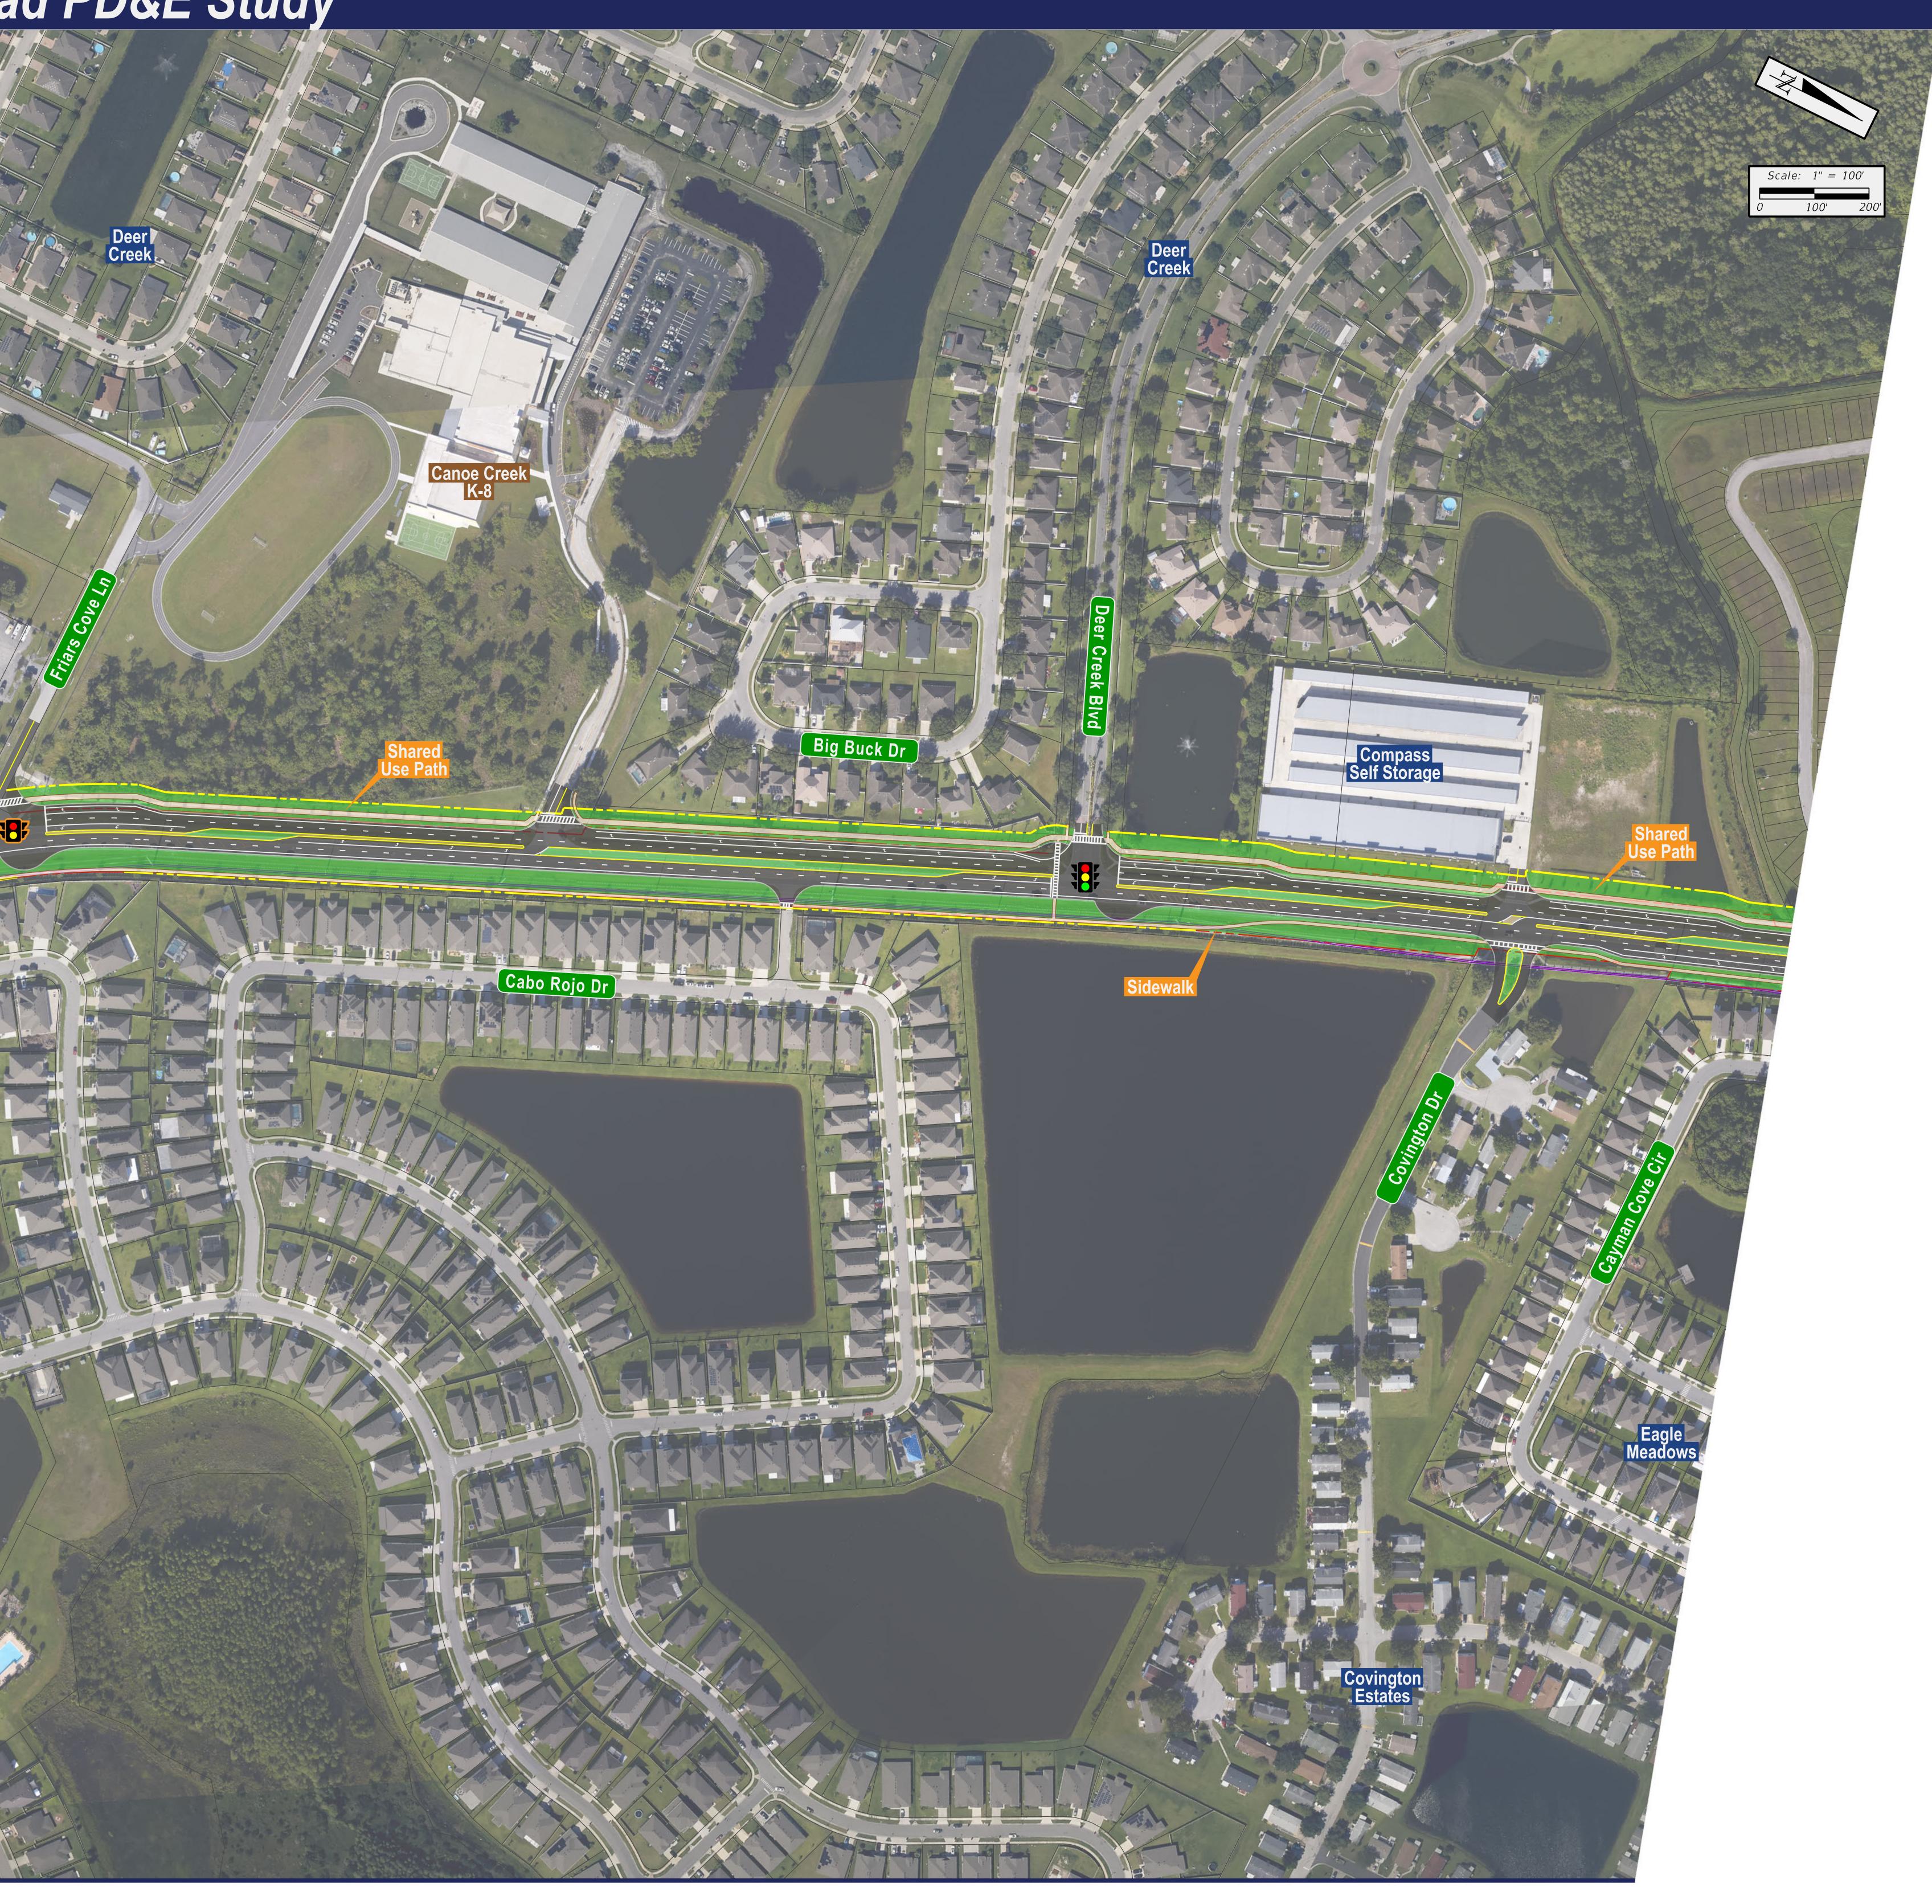

|     |                                        | war to have with | . And the second |  |
|-----|----------------------------------------|------------------|------------------|--|
|     | Leger                                  | Legend           |                  |  |
|     | Property Lines                         |                  | Pre              |  |
| 9   | —————————————————————————————————————— |                  | Ex               |  |
|     | Proposed Right-of-Way                  |                  | Pre              |  |
| -24 | Proposed Roadway                       |                  | Fu               |  |
| h'  | Proposed Shared Use Path/Sidewalk      |                  | Ex               |  |
|     | Proposed Sod                           |                  | Re               |  |

Note: Right-of-way shown is preliminary and will be refined during the final design phase

## Canoe Creek Road PD&E Study

Proposed Traffic Separator Existing Traffic Signal Proposed Traffic Signal Future Emergency Traffic Signal Existing Transmission Lines Relocated Transmission Lines

City of St. Clo Fire Rescue